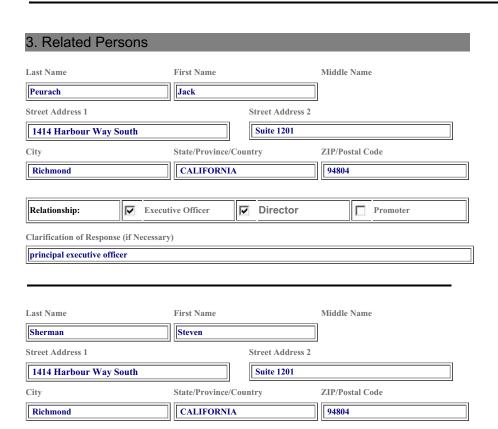

| Relationship:                                                                                                                                                                                          | V       | Executive Officer                                                                                       | <b>☑</b> Director                                                                | Promoter                                                                    |             |
|--------------------------------------------------------------------------------------------------------------------------------------------------------------------------------------------------------|---------|---------------------------------------------------------------------------------------------------------|----------------------------------------------------------------------------------|-----------------------------------------------------------------------------|-------------|
|                                                                                                                                                                                                        |         |                                                                                                         |                                                                                  |                                                                             |             |
| Clarification of Response                                                                                                                                                                              | e (if N | ecessary)                                                                                               |                                                                                  |                                                                             |             |
|                                                                                                                                                                                                        |         |                                                                                                         |                                                                                  |                                                                             |             |
|                                                                                                                                                                                                        |         |                                                                                                         |                                                                                  |                                                                             | -           |
| Last Name                                                                                                                                                                                              |         | First Name                                                                                              |                                                                                  | Middle Name                                                                 |             |
| Glenn                                                                                                                                                                                                  |         | John                                                                                                    |                                                                                  | F.                                                                          |             |
| Street Address 1                                                                                                                                                                                       |         | ,                                                                                                       | Street Address 2                                                                 |                                                                             |             |
| 1414 Harbour Way S                                                                                                                                                                                     | South   |                                                                                                         | <b>Suite 1201</b>                                                                |                                                                             | ]           |
| City                                                                                                                                                                                                   |         | State/Province/                                                                                         | /Country                                                                         | ZIP/Postal Code                                                             | -           |
| Richmond                                                                                                                                                                                               |         | CALIFORNI                                                                                               | Ā                                                                                | 94804                                                                       |             |
|                                                                                                                                                                                                        |         |                                                                                                         |                                                                                  |                                                                             |             |
| Relationship:                                                                                                                                                                                          | V       | Executive Officer                                                                                       | Director                                                                         | Promoter                                                                    |             |
| Clarification of Response                                                                                                                                                                              | e (if N | ecessary)                                                                                               |                                                                                  |                                                                             |             |
| principal financial and                                                                                                                                                                                | accou   | nting officer                                                                                           |                                                                                  |                                                                             |             |
|                                                                                                                                                                                                        |         |                                                                                                         |                                                                                  |                                                                             |             |
|                                                                                                                                                                                                        |         |                                                                                                         |                                                                                  |                                                                             |             |
| Last Name                                                                                                                                                                                              |         | First Name                                                                                              |                                                                                  | Middle Name<br>¬1                                                           |             |
| Hamilton                                                                                                                                                                                               |         | Marilyn                                                                                                 |                                                                                  |                                                                             |             |
| Street Address 1                                                                                                                                                                                       |         |                                                                                                         | Street Address 2                                                                 |                                                                             | ิส          |
| 1414 Harbour Way S                                                                                                                                                                                     | South   |                                                                                                         | Suite 1201                                                                       |                                                                             |             |
| City                                                                                                                                                                                                   |         | State/Province/                                                                                         | /Country                                                                         | ZIP/Postal Code                                                             |             |
| Richmond                                                                                                                                                                                               |         | CALIFORNI                                                                                               | A                                                                                | 94804                                                                       |             |
|                                                                                                                                                                                                        |         |                                                                                                         |                                                                                  |                                                                             |             |
| Relationship:                                                                                                                                                                                          |         | Executive Officer                                                                                       | Director                                                                         | Promoter                                                                    |             |
|                                                                                                                                                                                                        |         |                                                                                                         | <b>☑</b> Director                                                                | Promoter                                                                    |             |
|                                                                                                                                                                                                        |         |                                                                                                         | Director                                                                         | Promoter                                                                    |             |
|                                                                                                                                                                                                        |         |                                                                                                         | Director                                                                         | Promoter                                                                    |             |
| Clarification of Response                                                                                                                                                                              |         | ecessary)                                                                                               | Director                                                                         | Promoter  Middle Name                                                       |             |
| Clarification of Response                                                                                                                                                                              |         | ecessary)  First Name                                                                                   | Director                                                                         |                                                                             |             |
| Clarification of Response  Last Name                                                                                                                                                                   |         | ecessary)                                                                                               | Director  Street Address 2                                                       | Middle Name                                                                 |             |
| Clarification of Response  Last Name  Li  Street Address 1                                                                                                                                             | e (if N | ecessary)  First Name                                                                                   |                                                                                  | Middle Name                                                                 |             |
| Last Name  Li  Street Address 1  1414 Harbour Way S                                                                                                                                                    | e (if N | First Name  Charles                                                                                     | Street Address 2 Suite 1201                                                      | Middle Name                                                                 |             |
| Last Name  Li  Street Address 1  1414 Harbour Way S                                                                                                                                                    | e (if N | ecessary)  First Name                                                                                   | Street Address 2 Suite 1201 Country                                              | Middle Name                                                                 |             |
| Clarification of Response  Last Name  Li  Street Address 1  1414 Harbour Way S                                                                                                                         | e (if N | First Name  Charles  State/Province/                                                                    | Street Address 2 Suite 1201 Country                                              | Middle Name  ZIP/Postal Code                                                |             |
| Clarification of Response  Last Name  Li  Street Address 1  1414 Harbour Way S                                                                                                                         | e (if N | First Name  Charles  State/Province/                                                                    | Street Address 2 Suite 1201 Country                                              | Middle Name  ZIP/Postal Code                                                | -<br>-<br>- |
| Clarification of Response  Last Name  Li  Street Address 1  1414 Harbour Way S  City  Richmond  Relationship:                                                                                          | e (if N | First Name  Charles  State/Province/  CALIFORNI  Executive Officer                                      | Street Address 2 Suite 1201 Country                                              | Middle Name  ZIP/Postal Code                                                |             |
| Clarification of Response  Last Name  Li  Street Address 1  1414 Harbour Way S  City  Richmond  Relationship:                                                                                          | e (if N | First Name  Charles  State/Province/  CALIFORNI  Executive Officer                                      | Street Address 2 Suite 1201 Country                                              | Middle Name  ZIP/Postal Code                                                |             |
| Last Name  Li  Street Address 1  1414 Harbour Way S  City  Richmond                                                                                                                                    | e (if N | First Name  Charles  State/Province/  CALIFORNI  Executive Officer                                      | Street Address 2 Suite 1201 Country                                              | Middle Name  ZIP/Postal Code                                                |             |
| Last Name  Li  Street Address 1  1414 Harbour Way S  City  Richmond                                                                                                                                    | e (if N | First Name  Charles  State/Province/  CALIFORNI  Executive Officer                                      | Street Address 2 Suite 1201 Country                                              | Middle Name  ZIP/Postal Code                                                |             |
| Last Name  Li  Street Address 1  1414 Harbour Way S  City  Richmond  Relationship:                                                                                                                     | e (if N | First Name  Charles  State/Province/  CALIFORNI  Executive Officer                                      | Street Address 2 Suite 1201 Country                                              | Middle Name  ZIP/Postal Code                                                |             |
| Last Name  Li  Street Address 1  1414 Harbour Way S  City  Richmond  Relationship:                                                                                                                     | e (if N | First Name  Charles  State/Province/  CALIFORNI  Executive Officer  ecessary)                           | Street Address 2 Suite 1201 Country                                              | Middle Name  ZIP/Postal Code  94804  Promoter                               |             |
| Last Name  Li  Street Address 1  1414 Harbour Way S  City  Richmond  Relationship:  Clarification of Response                                                                                          | e (if N | First Name  Charles  State/Province/  CALIFORNI  Executive Officer  ecessary)                           | Street Address 2 Suite 1201 Country                                              | Middle Name  ZIP/Postal Code  94804  Promoter  Middle Name                  |             |
| Last Name  Li  Street Address 1  1414 Harbour Way S  City  Richmond  Relationship:  Clarification of Response                                                                                          | e (if N | First Name  Charles  State/Province/  CALIFORNI  Executive Officer  ecessary)                           | Street Address 2 Suite 1201 Country A Director                                   | Middle Name  ZIP/Postal Code  94804  Promoter  Middle Name                  |             |
| Clarification of Response  Last Name  Li  Street Address 1  1414 Harbour Way S  City  Richmond  Relationship:  Clarification of Response  Last Name  Stern  Street Address 1                           | e (if N | First Name  Charles  State/Province/  CALIFORNI  Executive Officer  ecessary)                           | Street Address 2  Suite 1201  Country  A  Director  Street Address 2  Suite 1201 | Middle Name  ZIP/Postal Code  94804  Promoter  Middle Name                  |             |
| Clarification of Response  Last Name  Li  Street Address 1  1414 Harbour Way S  City  Richmond  Relationship:  Clarification of Response  Last Name  Stern  Street Address 1                           | e (if N | First Name  Charles  State/Province/  CALIFORNI  Executive Officer ecessary)  First Name  Stanley       | Street Address 2  Suite 1201  Country  A  Director  Street Address 2  Suite 1201 | Middle Name  ZIP/Postal Code  94804  Promoter  Middle Name                  |             |
| Clarification of Response  Last Name  Li  Street Address 1  1414 Harbour Way S  City  Richmond  Relationship:  Clarification of Response  Last Name  Stern  Street Address 1  1414 Harbour Way S  City | e (if N | First Name  Charles  State/Province/  Executive Officer ecessary)  First Name  Stanley  State/Province/ | Street Address 2  Suite 1201  Country  A  Director  Street Address 2  Suite 1201 | Middle Name  ZIP/Postal Code  94804  Promoter  Middle Name  ZIP/Postal Code |             |